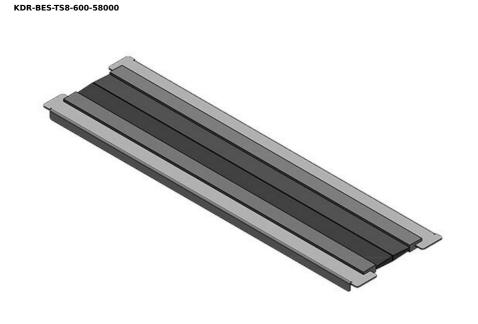

## KDR-BES split gland plates with brush grommets

for Rittal TS 8 enclosures

The new 2-piece enclosure gland plates KDR-BES-TS8 are supplied with preassembled brush grommets.

The gland plates are installed with standard Rittal clips.

Depending on the maximum cable diameter to be routed, the 2 halves of the brush gland plate are aligned further or closer to each other.

The gland plates KDR-BES-TS8 are perfect for protection of the enclosure interior against dirt.