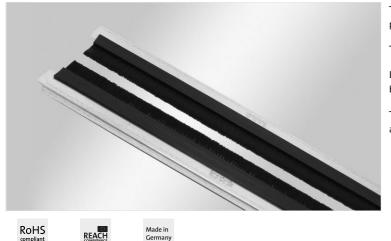

## KDR-BES split gland plates with brush grommets

for Rittal TS 8 enclosures

The new 2-piece enclosure gland plates KDR-BES-TS8 are supplied with preassembled brush grommets.

The gland plates are installed with standard Rittal clips.

Depending on the maximum cable diameter to be routed, the 2 halves of the brush gland plate are aligned further or closer to each other.

The gland plates KDR-BES-TS8 are perfect for protection of the enclosure interior against dirt.