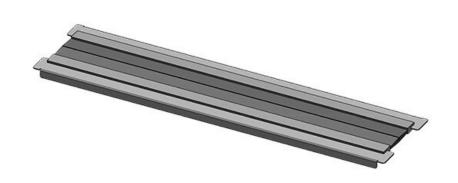

## KDR-BES split gland plates with brush grommets

for Rittal TS 8 enclosures

The new 2-piece enclosure gland plates KDR-BES-TS8 are supplied with preassembled brush grommets.

The gland plates are installed with standard Rittal clips.

Depending on the maximum cable diameter to be routed, the 2 halves of the brush gland plate are aligned further or closer to each other.

The gland plates KDR-BES-TS8 are perfect for protection of the enclosure interior against dirt.